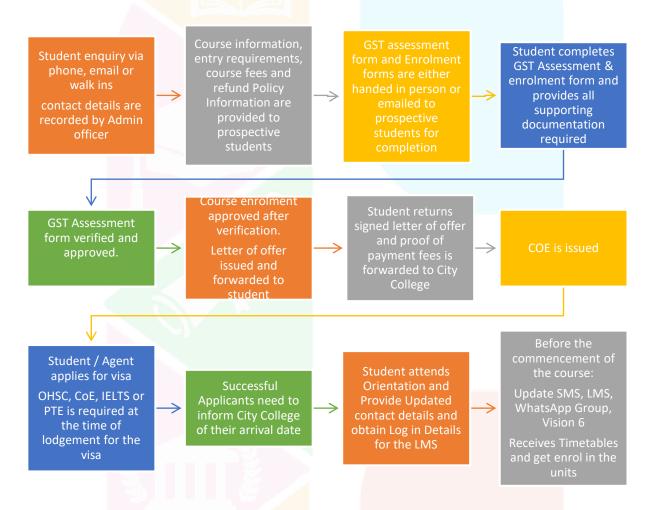

# STUDENT ENROLMENT PROCESS

Welcome to our beautiful State of Perth,
Western Australia where you have chosen to
study with us at City College. Before we share
all the wonderful stories about life and living in
Perth, we want to take this time to guide you
through our enrolment process!

HERE'S HOW YOU CAN ENROL!!

## **UNDERSTAND VISA AND COURSE ENTRY REQUIREMENTS**

The first thing you need to do is consider which course(s) will best help you achieve your life and career goals, and then check and ensure that you meet each of the terms and conditions of your course entry and visa requirements. For our courses, you must have completed 12 years of education, and you will need to achieve a minimum score of 6.0 on your IELTS, 50 on your PTE (Academic), or an equivalent score. If onshore students lack valid IELTS or PTE scores, City College will organize an LLN test for them.

#### CHOOSE YOUR COURSE AND ENROL

Once you have confirmed your chosen course(s), you will need to fill in and submit the City College Enrolment Application Form. Ensure that you include certified copies of all necessary documentation and supporting evidence, such as a notarized copy of your passport, academic qualifications, English/academic proficiency levels, birth certificate, marriage certificate, and ID card from your country. Additionally, include active CoEs, OSHC evidence, and for offshore students, the GST form and Medium of Instruction Certificate.

#### **CONFIRMATION OF ENROLMENT AND OSHC**

If you are accepted into the course, you will receive a formal Letter of Offer and a written Student Acceptance Agreement, which you will need to complete, sign, and return to City College. If you accept the enrolment offer, you may also be required to complete an LLN test (depending on specific cases). Upon receiving your Student Acceptance Agreement, your payment confirmation (receipt) for the first term's tuition fees, a copy of your OSHC policy information, and, if applicable, your positive LLN test results, City College will issue you a Confirmation of Enrolment (CoE).

### **APPLY FOR YOUR STUDENT VISA**

Compile all the documents required to lodge your student visa. You may engage an agent to lodge the visa for you, or you may lodge it yourself, either in person or online. Processing times may vary, so we recommend lodging your student visa application as soon as you receive your CoE.

#### START ORGANISING YOUR FLIGHT AND MOVE TO PERTH!

Once your student visa is granted, you can start planning your move to Perth. Your City College Student International Handbook contains useful information and links to assist you with your preparations and trip. You will need to advise us of your flight details at least one week prior to your expected arrival in Perth.